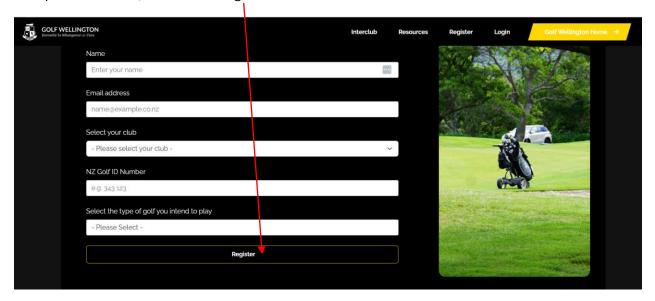

## Register as a Player

Every player must be registered on the Golf Wellington website. You will not be able to set up your team correctly if a player is not registered.

Make sure every player on your team visits interclub.golfwellington.co.nz

Go to 'Register' at the top right of the screen.

Complete the fields, and select 'Register'.

Once completed correctly, your registration will be confirmed by the below page:

If, for any reason, a member of your team is not able to do this – contact <u>office@wgi.co.nz</u> and we will set up an account for them. Please note that this is only in difficult circumstances such as, the player not having an email address or internet connection.